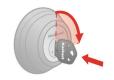

#### **RE-KEY IN 3 SIMPLE STEPS**

Insert functioning key & turn 1/4 turn clockwise.