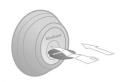

#### **RE-KEY IN 3 SIMPLE STEPS**

Insert functioning key & turn 1/4 turn clockwise.