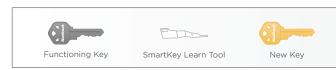

#### **RE-KEY IN 3 SIMPLE STEPS**

Insert functioning key & turn 1/4 turn clockwise.