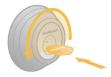

#### **RE-KEY IN 3 SIMPLE STEPS**

Insert functioning key & turn 1/4 turn clockwise.