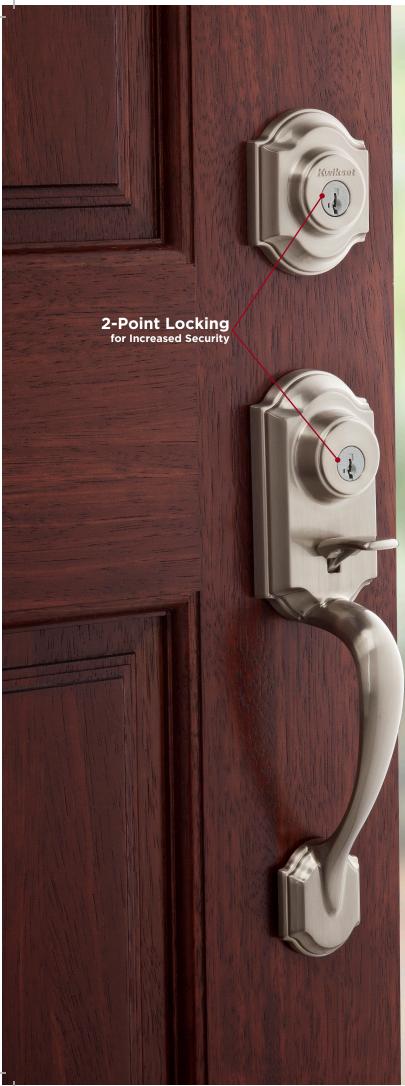

# MONTARA

Enjoy increased security and easy fit with the Montara handleset. 2 points of locking, on the deadbolt and the handleset, provide double the security. And the Easy Fit Technology allows for convenient installation, adjusting to fit the bottom hole in your door.

- 2-Point Locking for Increased Security
- New Easy Fit Technology for easy installation
- SmartKey<sup>®</sup> Re-Key Technology with BumpGuard<sup>™</sup> Protection
- BHMA/ANSI Grade 1 Certified Security Deadbolt