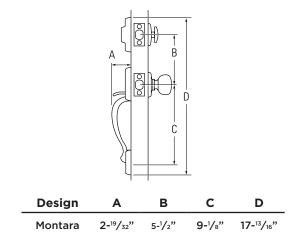

## Specifications:

| Door Prep         | Cross Bore 2 1/8". Edge Bore 1".                                                                             |
|-------------------|--------------------------------------------------------------------------------------------------------------|
| Backset           | Adjustable to 2 3/8" or 2 3/4"                                                                               |
| Door<br>Thickness | 1 3/4" standard                                                                                              |
| Cylinder          | SmartKey®                                                                                                    |
| Faceplates        | 1" x 2 1/4". Specify round corner, square corner or drive-in.                                                |
| Strikes           | 2 1/4" full lip standard. Specify round corner, square corner. Other options available.                      |
| Bolt              | 1/2" throw.                                                                                                  |
| Door Handing      | Reversible for right or left-handed doors.<br>Specify handing only on dummy and<br>handleset interiors only. |
| ANSI/BHMA         | Grade 1 Certified.                                                                                           |

### Dimensions: